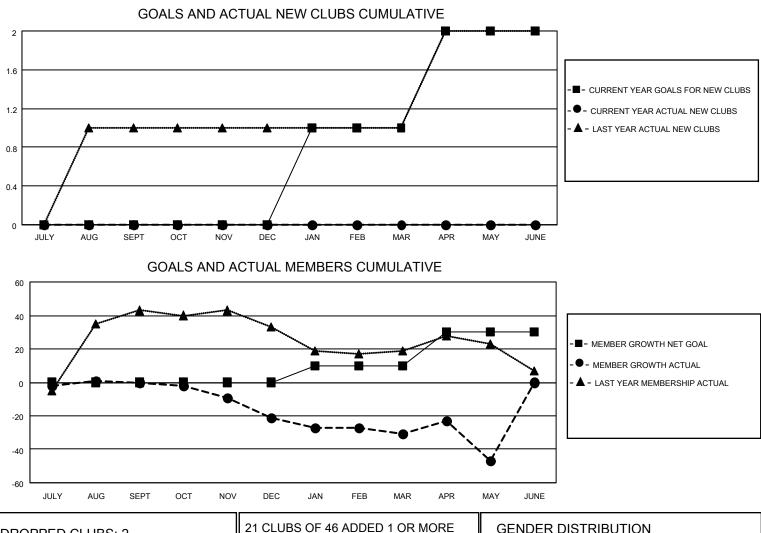

## LOCATION PENNSYLVANIA

District 14 D

Results as of: 5/31/2021

| Clubs                 |               |           |               | Members               |                         |                         |                                                    |  |
|-----------------------|---------------|-----------|---------------|-----------------------|-------------------------|-------------------------|----------------------------------------------------|--|
| RESULTS FOR 2020-2021 |               |           |               | RESULTS FOR 2020-2021 |                         |                         |                                                    |  |
| QUARTER               | NEW CLUB GOAL | NEW CLUBS | DROPPED CLUBS | QUARTER MEN           | MBER GROWTH NET<br>GOAL | MEMBER GROWTH<br>ACTUAL | DROPPED<br>MEMBERS ACTUAL<br>(including transfers) |  |
| JULY/AUG/SEPT         | 0             | 0         | 1             | JULY/AUG/SEPT         | 0                       | 16                      | 14                                                 |  |
| OCT/NOV/DEC           | 0             | 0         | 1             | OCT/NOV/DEC           | 0                       | 20                      | 38                                                 |  |
| JAN/FEB/MAR           | 1             | 0         | 0             | JAN/FEB/MAR           | 10                      | 14                      | 24                                                 |  |
| APR/MAY/JUNE          | 1             | 0         | 0             | APR/MAY/JUNE          | 20                      | 14                      | 29                                                 |  |

| DROPPED CLUBS: 2 |     | 21 CLUBS OF 46 ADDED 1 OR MORE | GENDER DISTRIBUTION        |              |     |
|------------------|-----|--------------------------------|----------------------------|--------------|-----|
|                  |     | NEW MEMBERS                    | MALE                       | 979 (76.42%) |     |
|                  |     |                                | FEMALE                     | 302 (23.58%) |     |
| DROPPED MEMBERS  |     |                                |                            |              |     |
| DECEASED         | 25  | CLICK HERE FOR CUMULATIVE      | TOTAL FAMILY UNIT MEMBERS  |              | 222 |
| CLUB CANCELLED   | 1   | MEMBERSHIP DATA                |                            |              |     |
| OTHER            | 79  |                                | FAMILY MEMBERS PAYING HALF |              | 113 |
| TOTAL            | 105 |                                |                            |              |     |
|                  |     |                                |                            |              |     |